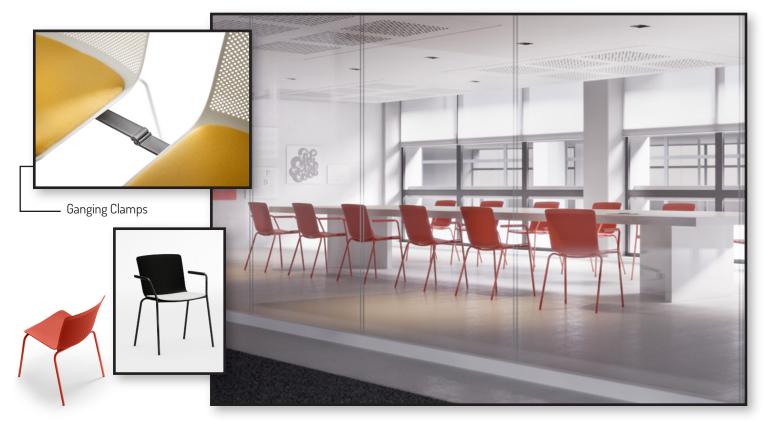

## Specifications GLOVE SEATING

| LEGS:         | 4 Injected Aluminum                                                                                                  |                       |
|---------------|----------------------------------------------------------------------------------------------------------------------|-----------------------|
| SEAT PAN:     | Polypropylene seat with option for cushions                                                                          | 33.46"<br>            |
| ARMS:         | Metal frame with polypropylene cushion                                                                               |                       |
| FINISH:       | Metal Parts- Polished Aluminum or Black                                                                              |                       |
| TABLES:       | 10mm thick; rectangular with rounded corners;<br>black finish                                                        | 1 Seat Ur<br>2 Seat U |
| SEAT OPTIONS: | <u>Available in 5 colors:</u> black, white, blue, red and green<br><u>Ganging clamps:</u> built into stackable seats | 3 Seat U              |
|               |                                                                                                                      | 4 Seat U              |
|               | Single Seat: Standard Height and Bar Stool Height                                                                    | 5 Seat U              |