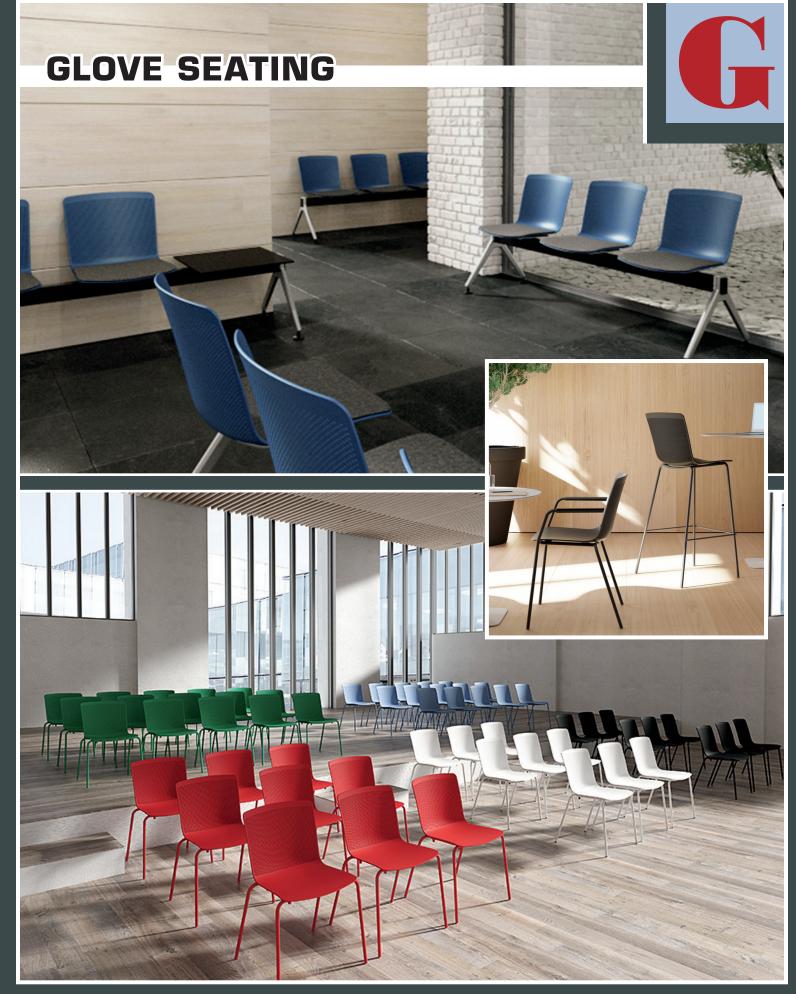

## Specifications GLOVE SEATING

| LEGS:         | 4 Injected Aluminum                                                                                                  |                       |
|---------------|----------------------------------------------------------------------------------------------------------------------|-----------------------|
| SEAT PAN:     | Polypropylene seat with option for cushions                                                                          | 33.46"<br>            |
| ARMS:         | Metal frame with polypropylene cushion                                                                               |                       |
| FINISH:       | Metal Parts- Polished Aluminum or Black                                                                              |                       |
| TABLES:       | 10mm thick; rectangular with rounded corners;<br>black finish                                                        | 1 Seat Ur<br>2 Seat U |
| SEAT OPTIONS: | <u>Available in 5 colors:</u> black, white, blue, red and green<br><u>Ganging clamps:</u> built into stackable seats | 3 Seat U              |
|               |                                                                                                                      | 4 Seat U              |
|               | Single Seat: Standard Height and Bar Stool Height                                                                    | 5 Seat U              |