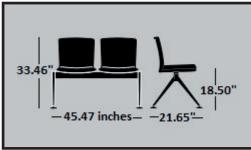

## Specifications GLOVE SEATING

| LEGS:         | 4 Injected Aluminum                                                                                                  |                       |
|---------------|----------------------------------------------------------------------------------------------------------------------|-----------------------|
| SEAT PAN:     | Polypropylene seat with option for cushions                                                                          | 33.46"<br>            |
| ARMS:         | Metal frame with polypropylene cushion                                                                               |                       |
| FINISH:       | Metal Parts- Polished Aluminum or Black                                                                              |                       |
| TABLES:       | 10mm thick; rectangular with rounded corners;<br>black finish                                                        | 1 Seat Ur<br>2 Seat U |
| SEAT OPTIONS: | <u>Available in 5 colors:</u> black, white, blue, red and green<br><u>Ganging clamps:</u> built into stackable seats | 3 Seat U              |
|               |                                                                                                                      | 4 Seat U              |
|               | Single Seat: Standard Height and Bar Stool Height                                                                    | 5 Seat U              |

1 Seat Unit – Stackable

- 2 Seat Units 45.47 inches wide
- 3 Seat Units 68.70 inches wide
- 4 Seat Units 91.93 inches wide
- 5 Seat Units 115.16 inches wide