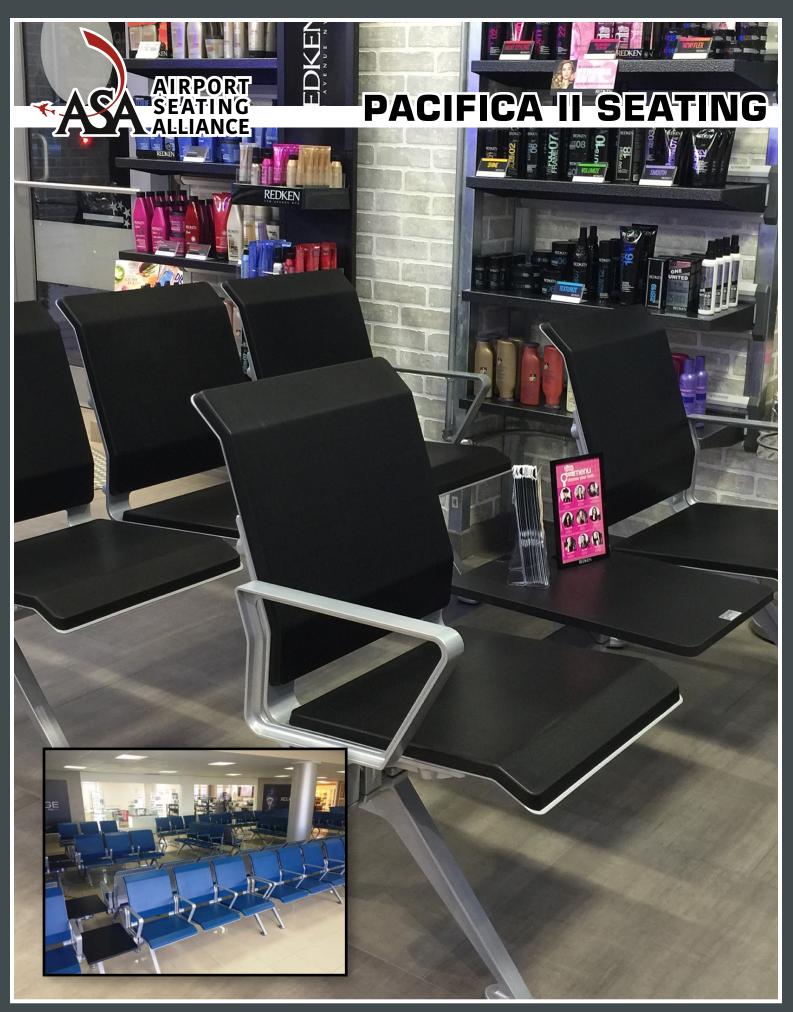

## Specifications PACIFICA II SEATING

| Seat / Back:            | 2.5mm pan, cold-rolled steel, standard color is metallic silver                            | RECYCLABLE       |  |
|-------------------------|--------------------------------------------------------------------------------------------|------------------|--|
| Cushion:                | 25mm self-skinning molded polyurethane (PU) cushions, standard color is black              |                  |  |
| Arms:                   | Die-cast aluminum, loop, standard finish is metallic silver                                |                  |  |
| Legs:                   | Die-cast aluminum, non skid glide, standard finish is metallic silver                      | METAL            |  |
| Beam:                   | Cold-rolled steel, diamond shape, standard length is all arms and color is metallic silver |                  |  |
| Finish:                 | Electro-static powder coating, standard color is metallic silver                           | 18.25 IN         |  |
| Frame:                  | Die-cast aluminum brackets, standard finish is metallic silver                             |                  |  |
| Table:                  | High pressure laminate, standard color is black 🔤                                          |                  |  |
| <b>Configurations</b> : | Available in 2, 3, 4, and 5-seat units, back-to-back, end-to-end, and cluster              | 72 IN            |  |
| Options:                | All, end, or no arms, metal color options, PU colors (MOQ), power changing,                |                  |  |
|                         | PU color options (MOQ 200 seats), tables, floor mounting                                   | Standard Profile |  |