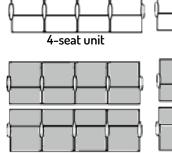

## Specifications PACIFICA II SEATING

| Seat / Back:            | 2.5mm pan, cold-rolled steel, standard color is metallic silver                            | RECYCLABLE       |  |
|-------------------------|--------------------------------------------------------------------------------------------|------------------|--|
| Cushion:                | 25mm self-skinning molded polyurethane (PU) cushions, standard color is black              |                  |  |
| Arms:                   | Die-cast aluminum, loop, standard finish is metallic silver                                |                  |  |
| Legs:                   | Die-cast aluminum, non skid glide, standard finish is metallic silver                      | METAL            |  |
| Beam:                   | Cold-rolled steel, diamond shape, standard length is all arms and color is metallic silver |                  |  |
| Finish:                 | Electro-static powder coating, standard color is metallic silver                           | 18.25 IN         |  |
| Frame:                  | Die-cast aluminum brackets, standard finish is metallic silver                             |                  |  |
| Table:                  | High pressure laminate, standard color is black 🔤                                          |                  |  |
| <b>Configurations</b> : | Available in 2, 3, 4, and 5-seat units, back-to-back, end-to-end, and cluster              | 72 IN            |  |
| Options:                | All, end, or no arms, metal color options, PU colors (MOQ), power changing,                |                  |  |
|                         | PU color options (MOQ 200 seats), tables, floor mounting                                   | Standard Profile |  |

| Inches      | No Arms | End Arms | All Arms |
|-------------|---------|----------|----------|
| 2-seat unit | 39.00   | 43.00    | 45.00    |
| 3-seat unit | 58.75   | 62.75    | 66.75    |
| 4-seat unit | 78.50   | 82.50    | 88.50    |
| 5-seat unit | 98.25   | 102.25   | 110.25   |