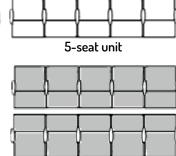

| Inches      | No Arms | End Arms | All Arms |
|-------------|---------|----------|----------|
| 2-seat unit | 39.00   | 43.00    | 45.00    |
| 3-seat unit | 58.75   | 62.75    | 66.75    |
| 4-seat unit | 78.50   | 82.50    | 88.50    |
| 5-seat unit | 98.25   | 102.25   | 110.25   |