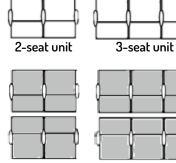

## Specifications PACIFICA II SEATING

| Seat / Back:            | 2.5mm pan, cold-rolled steel, standard color is metallic silver                            | RECYCLABLE       |  |
|-------------------------|--------------------------------------------------------------------------------------------|------------------|--|
| Cushion:                | 25mm self-skinning molded polyurethane (PU) cushions, standard color is black              |                  |  |
| Arms:                   | Die-cast aluminum, loop, standard finish is metallic silver                                |                  |  |
| Legs:                   | Die-cast aluminum, non skid glide, standard finish is metallic silver                      | METAL            |  |
| Beam:                   | Cold-rolled steel, diamond shape, standard length is all arms and color is metallic silver |                  |  |
| Finish:                 | Electro-static powder coating, standard color is metallic silver                           | 18.25 IN         |  |
| Frame:                  | Die-cast aluminum brackets, standard finish is metallic silver                             |                  |  |
| Table:                  | High pressure laminate, standard color is black 🔤                                          |                  |  |
| <b>Configurations</b> : | Available in 2, 3, 4, and 5-seat units, back-to-back, end-to-end, and cluster              | 72 IN            |  |
| Options:                | All, end, or no arms, metal color options, PU colors (MOQ), power changing,                |                  |  |
|                         | PU color options (MOQ 200 seats), tables, floor mounting                                   | Standard Profile |  |

| Inches      | No Arms | End Arms | All Arms |
|-------------|---------|----------|----------|
| 2-seat unit | 39.00   | 43.00    | 45.00    |
| 3-seat unit | 58.75   | 62.75    | 66.75    |
| 4-seat unit | 78.50   | 82.50    | 88.50    |
| 5-seat unit | 98.25   | 102.25   | 110.25   |