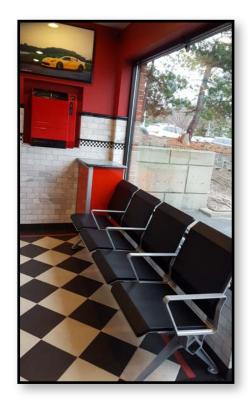

## Specifications PACIFICA II SEATING

| Seat / Back:            | 2.5mm pan, cold-rolled steel, standard color is metallic silver                            | RECYCLABLE       |  |
|-------------------------|--------------------------------------------------------------------------------------------|------------------|--|
| Cushion:                | 25mm self-skinning molded polyurethane (PU) cushions, standard color is black              |                  |  |
| Arms:                   | Die-cast aluminum, loop, standard finish is metallic silver                                |                  |  |
| Legs:                   | Die-cast aluminum, non skid glide, standard finish is metallic silver                      | METAL            |  |
| Beam:                   | Cold-rolled steel, diamond shape, standard length is all arms and color is metallic silver |                  |  |
| Finish:                 | Electro-static powder coating, standard color is metallic silver                           | 18.25 IN         |  |
| Frame:                  | Die-cast aluminum brackets, standard finish is metallic silver                             |                  |  |
| Table:                  | High pressure laminate, standard color is black 🔤                                          |                  |  |
| <b>Configurations</b> : | Available in 2, 3, 4, and 5-seat units, back-to-back, end-to-end, and cluster              | 72 IN            |  |
| Options:                | All, end, or no arms, metal color options, PU colors (MOQ), power changing,                |                  |  |
|                         | PU color options (MOQ 200 seats), tables, floor mounting                                   | Standard Profile |  |