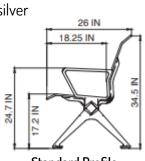

## Specifications PACIFICA II SEATING

| Seat / Back:            | 2.5mm pan, cold-rolled steel, standard color is metallic silver                            | RECYCLABLE       |  |
|-------------------------|--------------------------------------------------------------------------------------------|------------------|--|
| Cushion:                | 25mm self-skinning molded polyurethane (PU) cushions, standard color is black              |                  |  |
| Arms:                   | Die-cast aluminum, loop, standard finish is metallic silver                                |                  |  |
| Legs:                   | Die-cast aluminum, non skid glide, standard finish is metallic silver                      | METAL            |  |
| Beam:                   | Cold-rolled steel, diamond shape, standard length is all arms and color is metallic silver |                  |  |
| Finish:                 | Electro-static powder coating, standard color is metallic silver                           | 18.25 IN         |  |
| Frame:                  | Die-cast aluminum brackets, standard finish is metallic silver                             |                  |  |
| Table:                  | High pressure laminate, standard color is black 🔤                                          |                  |  |
| <b>Configurations</b> : | Available in 2, 3, 4, and 5-seat units, back-to-back, end-to-end, and cluster              | 72 IN            |  |
| Options:                | All, end, or no arms, metal color options, PU colors (MOQ), power changing,                |                  |  |
|                         | PU color options (MOQ 200 seats), tables, floor mounting                                   | Standard Profile |  |