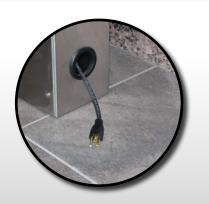

- Access panel for maintenance
- Floor mounting only
- 6 ft power cord (hardwired or plugged)
- 12 Power outlets & 12 USB charging ports
- Hubbell outlets (all outlets work simtaniously)
- Can be customized (call for details)
- All components are ETL (UL) listed
- Made in USA
- Patent Pending