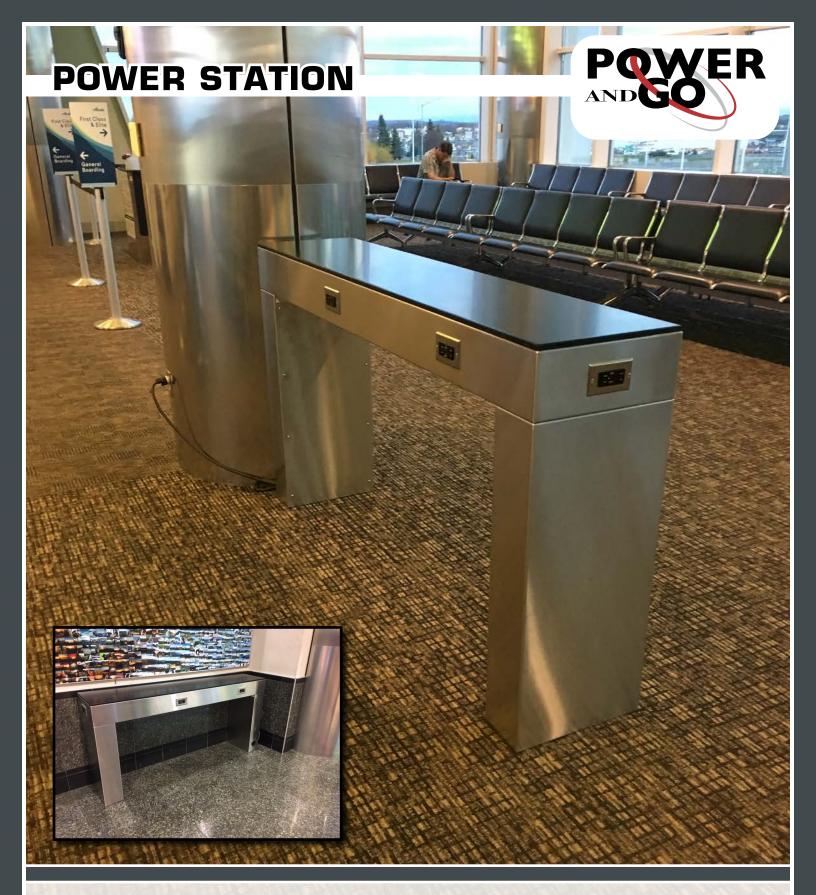

The Power and Go Charging Station is a power pleasing work surface that can be placed in any location convenient for public waiting. It's styling provides a perfect power and charging solution for airports, bus, rail, medical, government, educational, and more. The Power and Go Charging Station offers a flat surface work space on all sides and features 12 power outlets and 12 USB charging ports. UL Approved and passed UL Spill Test.

## **SPECIFICATIONS**

- Available in North American or International models
- ADA 34" height available upon request
- Requires dedicated 20 amp circuit
- Laminated or Corian Solid Surface Top (color options)
- Stainless Steel sides

- Access panel for maintenance
- Floor mounting only
- 6 ft power cord (hardwired or plugged)
- 12 Power outlets & 12 USB charging ports
- Hubbell outlets (all outlets work simtaniously)
- Can be customized (call for details)
- All components are ETL (UL) listed
- Made in USA
- Patent Pending