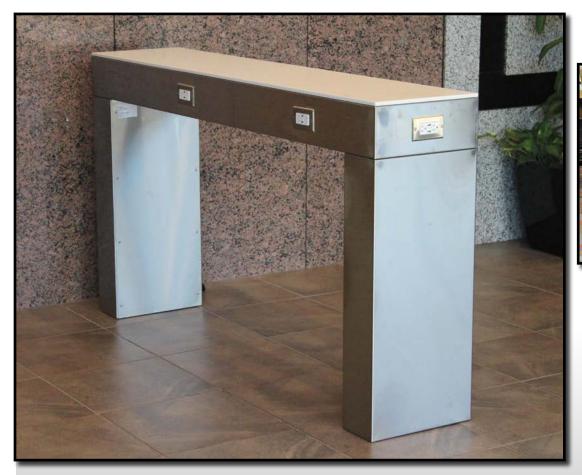

The Power and Go Charging Station is a power pleasing work surface that can be placed in any location convenient for public waiting. It's styling provides a perfect power and charging solution for airports, bus, rail, medical, government, educational, and more. The Power and Go Charging Station offers a flat surface work space on all sides and features 12 power outlets and 12 USB charging ports. UL Approved and passed UL Spill Test.

## **SPECIFICATIONS**

- Available in North American or International models
- ADA 34" height available upon request
- Requires dedicated 20 amp circuit
- Laminated or Corian Solid Surface Top (color options)
- Stainless Steel sides

- Access panel for maintenance
- Floor mounting only
- 6 ft power cord (hardwired or plugged)
- 12 Power outlets & 12 USB charging ports
- Hubbell outlets (all outlets work simtaniously)
- Can be customized (call for details)
- All components are ETL (UL) listed
- Made in USA
- Patent Pending