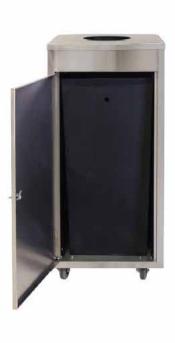

## **FEATURES & BENEFITS**

- 16 gauge Stainless Steel Fabricated body all welded construction with seamless top
- Body features laser cut Trash Man graphic with black backing or Mobius Arrows with blue backing for clear visual signage
- · Seamless top features an 8" circle opening
- Rear access door allows for easy serviceability and inclueds quarter turn latch closure
- Includes an LLDPE plastic liners with lift holes and bag retention notches The liner base resin meets UL94 H-B flammability standard
- · Units ships with 4 heavy-duty 3" Casters for superior maneuverability. Casters installed easily upon receipt.
- Replacement parts
- Contains over 60% recycled materials and is 100% post-consumer recyclable