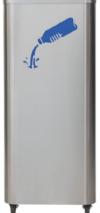

## **FEATURES & BENEFITS**

- 16 gauge Stainless Steel Fabricated body all welded construction with seamless top
- Body features laser cut Trash Man graphic with black backing or Mobius Arrows with blue backing for clear visual signage
- · Seamless top features an 8" circle opening
- Rear access door allows for easy serviceability and inclueds quarter turn latch closure
- Includes an LLDPE plastic liners with lift holes and bag retention notches The liner base resin meets UL94 H-B flammability standard
- · Units ships with 4 heavy-duty 3" Casters for superior maneuverability. Casters installed easily upon receipt.
- Replacement parts
- Contains over 60% recycled materials and is 100% post-consumer recyclable