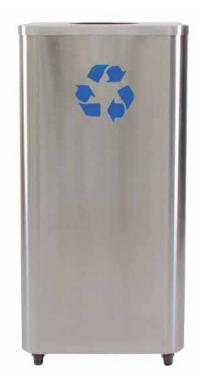

## **FEATURES & BENEFITS**

- 16 gauge Stainless Steel Fabricated body all welded construction with seamless top
- Body features laser cut Trash Man graphic with black backing or Mobius Arrows with blue backing for clear visual signage
- · Seamless top features an 8" circle opening
- Rear access door allows for easy serviceability and inclueds quarter turn latch closure
- Includes an LLDPE plastic liners with lift holes and bag retention notches The liner base resin meets UL94 H-B flammability standard
- · Units ships with 4 heavy-duty 3" Casters for superior maneuverability. Casters installed easily upon receipt.
- Replacement parts
- Contains over 60% recycled materials and is 100% post-consumer recyclable