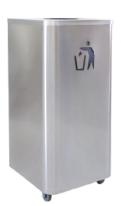

## **FEATURES & BENEFITS**

- 16 gauge Stainless Steel Fabricated body all welded construction with seamless top
- Body features laser cut Trash Man graphic with black backing or Mobius Arrows with blue backing for clear visual signage
- · Seamless top features an 8" circle opening
- Rear access door allows for easy serviceability and inclueds quarter turn latch closure
- Includes an LLDPE plastic liners with lift holes and bag retention notches The liner base resin meets UL94 H-B flammability standard
- · Units ships with 4 heavy-duty 3" Casters for superior maneuverability. Casters installed easily upon receipt.
- Replacement parts
- Contains over 60% recycled materials and is 100% post-consumer recyclable