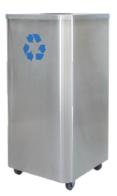

## **FEATURES & BENEFITS**

- 16 gauge Stainless Steel Fabricated body all welded construction with seamless top
- Body features laser cut Trash Man graphic with black backing or Mobius Arrows with blue backing for clear visual signage
- · Seamless top features an 8" circle opening
- Rear access door allows for easy serviceability and inclueds quarter turn latch closure
- Includes an LLDPE plastic liners with lift holes and bag retention notches The liner base resin meets UL94 H-B flammability standard
- · Units ships with 4 heavy-duty 3" Casters for superior maneuverability. Casters installed easily upon receipt.
- Replacement parts
- Contains over 60% recycled materials and is 100% post-consumer recyclable