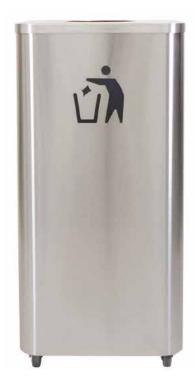

## **FEATURES & BENEFITS**

- 16 gauge Stainless Steel Fabricated body all welded construction with seamless top
- Body features laser cut Trash Man graphic with black backing or Mobius Arrows with blue backing for clear visual signage
- · Seamless top features an 8" circle opening
- Rear access door allows for easy serviceability and inclueds quarter turn latch closure
- Includes an LLDPE plastic liners with lift holes and bag retention notches The liner base resin meets UL94 H-B flammability standard
- · Units ships with 4 heavy-duty 3" Casters for superior maneuverability. Casters installed easily upon receipt.
- Replacement parts
- Contains over 60% recycled materials and is 100% post-consumer recyclable