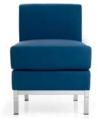

## Specifications DOMINO SEATING

Domino is a modular reception system, which can be adjusted as required. Versatile, linear and elegant, Domino is available in a single chair version, a 2/3-seater sofa version or a corner arrangement. It has a wooden structure, expanded polyurethane padding, feet in anodized aluminium with a round section or tubular steel with a squared cross-section, and a chromeplated or black lacquer finish. Domino can be upholstered in leather or fabric, with a Velicren support.