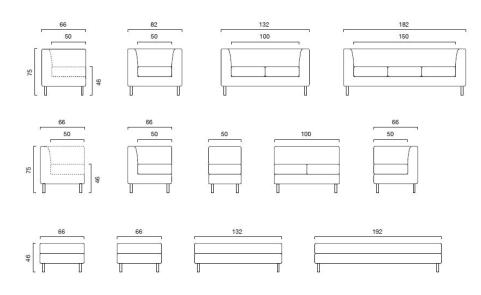

## Specifications DOMINO SEATING

Domino is a modular reception system, which can be adjusted as required. Versatile, linear and elegant, Domino is available in a single chair version, a 2/3-seater sofa version or a corner arrangement. It has a wooden structure, expanded polyurethane padding, feet in anodized aluminium with a round section or tubular steel with a squared cross-section, and a chromeplated or black lacquer finish. Domino can be upholstered in leather or fabric, with a Velicren support.