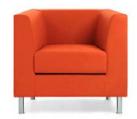

## Specifications DOMINO SEATING

Domino is a modular reception system, which can be adjusted as required. Versatile, linear and elegant, Domino is available in a single chair version, a 2/3-seater sofa version or a corner arrangement. It has a wooden structure, expanded polyurethane padding, feet in anodized aluminium with a round section or tubular steel with a squared cross-section, and a chromeplated or black lacquer finish. Domino can be upholstered in leather or fabric, with a Velicren support.