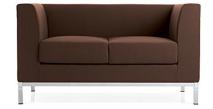

## Specifications DOMINO SEATING

Domino is a modular reception system, which can be adjusted as required. Versatile, linear and elegant, Domino is available in a single chair version, a 2/3-seater sofa version or a corner arrangement. It has a wooden structure, expanded polyurethane padding, feet in anodized aluminium with a round section or tubular steel with a squared cross-section, and a chromeplated or black lacquer finish. Domino can be upholstered in leather or fabric, with a Velicren support.