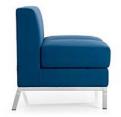

## Specifications DOMINO SEATING

Domino is a modular reception system, which can be adjusted as required. Versatile, linear and elegant, Domino is available in a single chair version, a 2/3-seater sofa version or a corner arrangement. It has a wooden structure, expanded polyurethane padding, feet in anodized aluminium with a round section or tubular steel with a squared cross-section, and a chromeplated or black lacquer finish. Domino can be upholstered in leather or fabric, with a Velicren support.