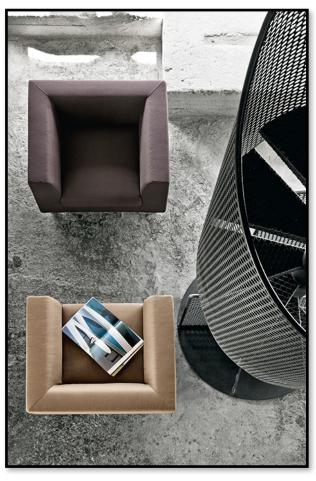

## Specifications DOMINO SEATING

Domino is a modular reception system, which can be adjusted as required. Versatile, linear and elegant, Domino is available in a single chair version, a 2/3-seater sofa version or a corner arrangement. It has a wooden structure, expanded polyurethane padding, feet in anodized aluminium with a round section or tubular steel with a squared cross-section, and a chromeplated or black lacquer finish. Domino can be upholstered in leather or fabric, with a Velicren support.