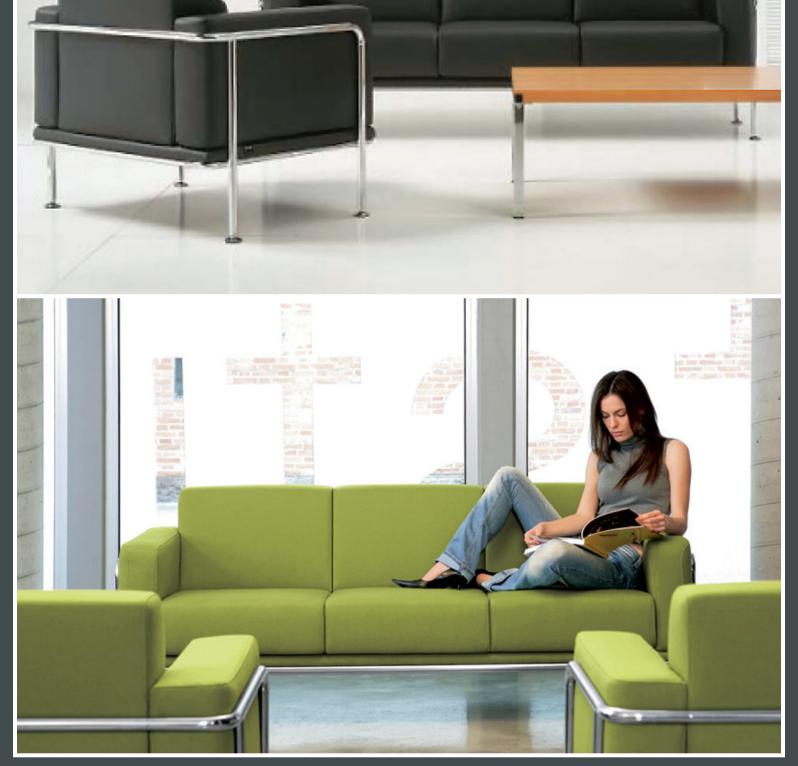

## Specifications KEA SEATING

Kea, in a single chair version or a 2/3-seater sofa version with a simple, clear-cut and attractive design, is ideal for offices, homes, waiting and reading rooms. It has plywood structure with expanded polyurethane padding upholstered in fabric or leather. The frame is in tubular steel with black lacquer or chrome-plated finish, with adjustable, self-leveling feet.