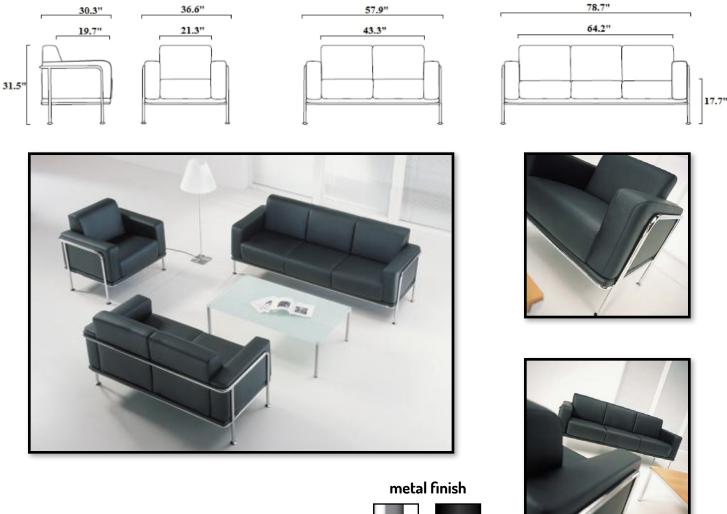

## Specifications KEA SEATING

Kea, in a single chair version or a 2/3-seater sofa version with a simple, clear-cut and attractive design, is ideal for offices, homes, waiting and reading rooms. It has plywood structure with expanded polyurethane padding upholstered in fabric or leather. The frame is in tubular steel with black lacquer or chrome-plated finish, with adjustable, self-leveling feet.

chrome