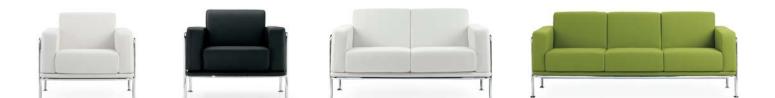

## Specifications KEA SEATING

Kea, in a single chair version or a 2/3-seater sofa version with a simple, clear-cut and attractive design, is ideal for offices, homes, waiting and reading rooms. It has plywood structure with expanded polyurethane padding upholstered in fabric or leather. The frame is in tubular steel with black lacquer or chrome-plated finish, with adjustable, self-leveling feet.