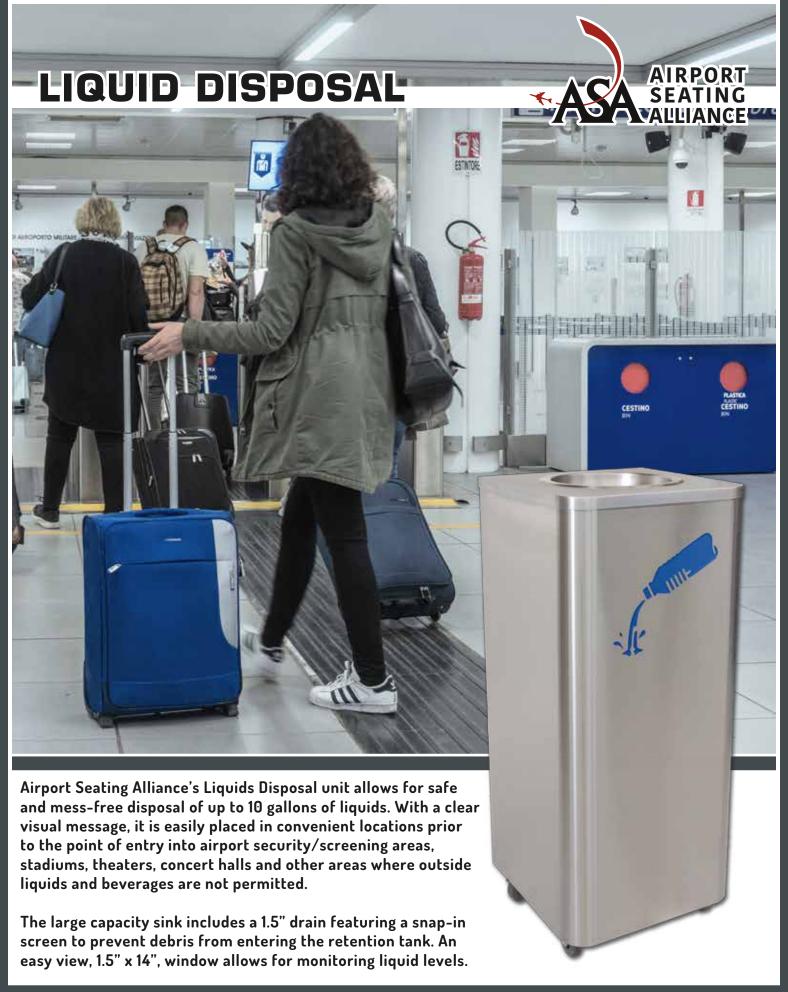

## **DETAILS:**

- 16 gauge Stainless Steel Fabricated body all welded construction with seamless top
- Body features laser cut liquids disposal graphic with blue backing for clear visual signage
- Sink is 10.75" in diameter and 4.5" deep with a 1.5" drain that features a snap-in screen to prevent trash & non-liquids from entering the retention tank
- Rear access door allows for easy emptying of liquids and includes quarter turn latch closure
- Easy view 1.5" x 14" window for monitoring liquid level
- Each unit includes a leak proof 10 gallon removable LLDPE-FDA resin retention tank hidden inside the base unit.
- Retention tank features an 8" removable lid for easy cleaning, and 3/4" ball valve with 1/2" drain tube for convenient draining
- The liner base resin meets UL94 flammability standard
- Units ships with 4 heavy-duty 3" Casters for superior maneuverability. Casters installed easily upon receipt
- Replacement parts available
- Contains over 60% recycled materials and is 100% post-consumer recyclable

Sink - Top View

Easy view to motior liquid level

| Root Item Number | Dimensions (LxWxH) | Gallons | Weight (lbs) | Sink Dimensions              |
|------------------|--------------------|---------|--------------|------------------------------|
| ASA-LD-10 SS     | 18" x 18" x 40"    | 10      | xxx          | 10.75" Diameter x 4.5" Depth |