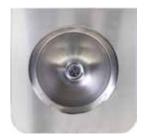

## **DETAILS:**

- 16 gauge Stainless Steel Fabricated body all welded construction with seamless top
- Body features laser cut liquids disposal graphic with blue backing for clear visual signage
- Sink is 10.75" in diameter and 4.5" deep with a 1.5" drain that features a snap-in screen to prevent trash & non-liquids from entering the retention tank
- Rear access door allows for easy emptying of liquids and includes quarter turn latch closure
- Easy view 1.5" x 14" window for monitoring liquid level
- Each unit includes a leak proof 10 gallon removable LLDPE-FDA resin retention tank hidden inside the base unit.
- Retention tank features an 8" removable lid for easy cleaning, and 3/4" ball valve with 1/2" drain tube for convenient draining
- The liner base resin meets UL94 flammability standard
- Units ships with 4 heavy-duty 3" Casters for superior maneuverability. Casters installed easily upon receipt
- Replacement parts available
- Contains over 60% recycled materials and is 100% post-consumer recyclable