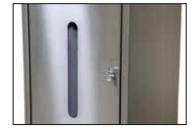

## **DETAILS:**

- 16 gauge Stainless Steel Fabricated body all welded construction with seamless top
- Body features laser cut liquids disposal graphic with blue backing for clear visual signage
- Sink is 10.75" in diameter and 4.5" deep with a 1.5" drain that features a snap-in screen to prevent trash & non-liquids from entering the retention tank
- Rear access door allows for easy emptying of liquids and includes quarter turn latch closure
- Easy view 1.5" x 14" window for monitoring liquid level
- Each unit includes a leak proof 10 gallon removable LLDPE-FDA resin retention tank hidden inside the base unit.
- Retention tank features an 8" removable lid for easy cleaning, and 3/4" ball valve with 1/2" drain tube for convenient draining
- The liner base resin meets UL94 flammability standard
- Units ships with 4 heavy-duty 3" Casters for superior maneuverability. Casters installed easily upon receipt
- Replacement parts available
- Contains over 60% recycled materials and is 100% post-consumer recyclable